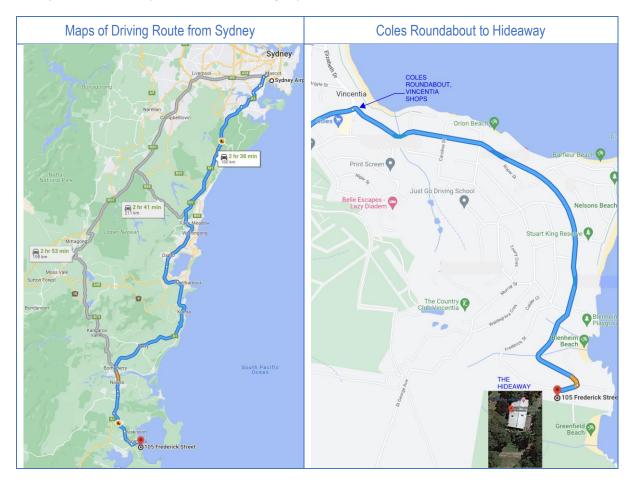

## Directions

Address: 105 Frederick Street Vincentia, NSW 2540 Contact: Maureen on 0414 400 201 or 02 9419 5525 Instructions:

Vincentia is on Jervis Bay which is a circa 2.5 hour drive South of Sydney.

From Sydney, head south on the Princes Highway right through to Nowra.

From Nowra you are now about 20 minutes away from The Hideaway. Once you have gone through Nowra and are still heading South you will see a sign to Jervis Bay. Turn left at this sign and follow the directions through to Jervis Bay, then to Vincentia. When you reach Vincentia you will come to a roundabout at the Vincentia shops where you will see Coles on the right hand side – veer slightly right at this roundabout and continue down Elizabeth Drive. Follow Elizabeth Drive for about 1.5kms and you will see Frederick Street on the right. Enter the property via Frederick Street.